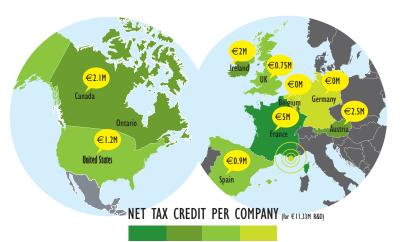

# FINANCE YOUR R&D WITH «THE MOST ATTRACTIVE R&D TAX POLICY IN THE WORLD» OECD

Very favorable

Unfavorable

Source: Business France / a simulation by Taj Firm (Deloitte Touche Tohmatsu Limited 2011)

TAKE ADVANTAGE OF PUBLIC FUNDING
IN COLLABORATIVE R&D PROJECTS.
CHANNELED THROUGH THE SCS CLUSTER TO 191
PROJECTS, ACCOUNTING FOR 61300M OF R&D EXPENSES.

WRITE OFF 30%

OF YOUR R&D EXPENSES
UP TO €100M\*
WITH FRANCE'S

RESEARCH TAX CREDIT
\* AND AN ADDITIONAL 5% FOR
ALL EXPENSES ABOVE €100M